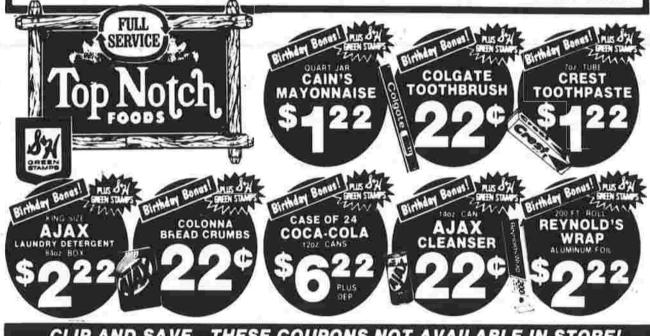

# Exercite restricte, wed, nuguet is, 1986 - 3

IF YOU HAVEN'T ALREADY... PLEASE PICK UP YOUR BIG SALE CIRCULAR AT A TOP NOTCH NEAR YOU!

CLIP AND SAVE...THESE COUPONS NOT AVAILABLE IN STORE!

**VALUABLE COUPON** PAPER TOWELS

VALUABLE COUPON SWEET LIFE SLICED BREAD

PUREX AC BLEACH Z Top Notch Z Top Notch Z Top Notch

ORANGE JUICE

Come in and save on these for Bonus-Specials features! On filled 1/4 Booklet for each item Super-easy super-savings on

4 to Blbs.

PRIDE OF FARM

BREASTS

NOT RESPONSIBLE FOR TYPOGRAPHICAL ERRORS WE RESERVE THE RIGHT TO LIMIT QUANTITIES TO 4 UNITS UNLESS OTHERWISE SPECIFIED.

STEAKS

725 E. Middle Turnpike and 260 N.Main at Main

STORE HOURS: 8:30 A.M. to 9:00 P.M. SUNDAY 10:00 A.M. to 5:00 P.M