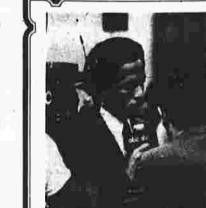

# Manchester

A call for unity

Sen. Edward Kennedy addresses the 1980 Reagan and made a plea for party unity but Democratic Convention in New York City stopped short of endorsing President Carter.

Tuesday night. Kennedy attacked Ronald (UPI photo)